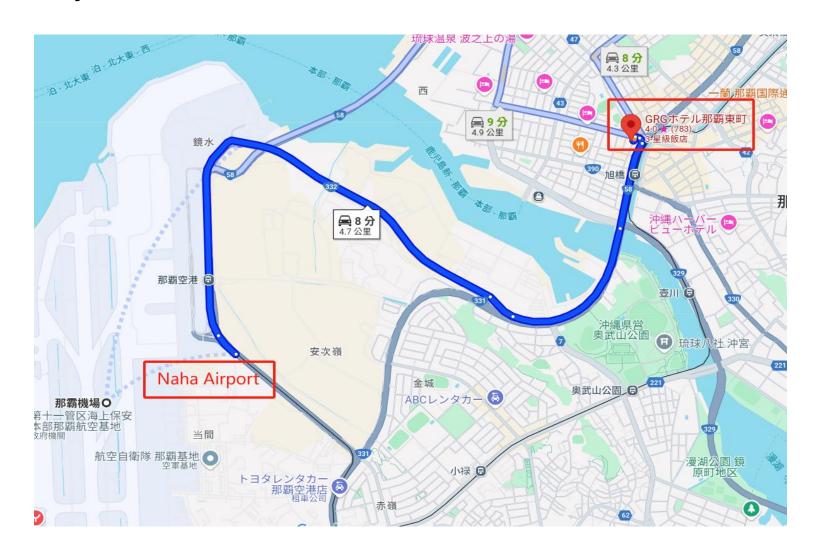

## **SPARCA 2025 Conference Welcome Reception**

Time: February 28, 16:30-18:00

Location: GRG Hotel Naha Higashimachi (1F Lounge)

GRGホテル那覇東町(1Fラウンジ)

Address: 6-16 Higashimachi, Naha, Okinawa 900-0034

〒900-0034 沖縄県那覇市東町6-16

## For Naha Airport: About 10 minutes by car

From Naha Airport, drive about 10 minutes on National Route 58 towards Urasoe, turn left at the Izumizaki intersection towards the Naha West Fire Station, and the hotel will be immediately on your left.