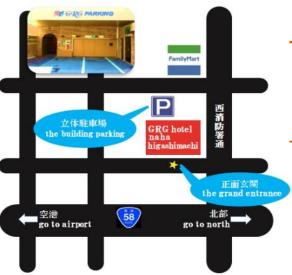

## **SPARCA 2025 Conference Welcome Reception**

Time: February 28, 16:30-18:00

Location: GRG Hotel Naha Higashimachi (1F Lounge)

GRGホテル那覇東町(1Fラウンジ)

Address: 6-16 Higashimachi, Naha, Okinawa 900-0034

〒900-0034 沖縄県那覇市東町6-16

## For Naha Airport: About 10 minutes by car

From Naha Airport, drive about 10 minutes on National Route 58 towards Urasoe, turn left at the Izumizaki intersection towards the Naha West Fire Station, and the hotel will be immediately on your left.

## For those arriving by Monorail: About 5 minutes

From Asahibashi Station (West Exit), walk about 5 minutes.

Turn left at the Izumizaki intersection towards the Naha West Fire Station, and the hotel will be immediately on your left.