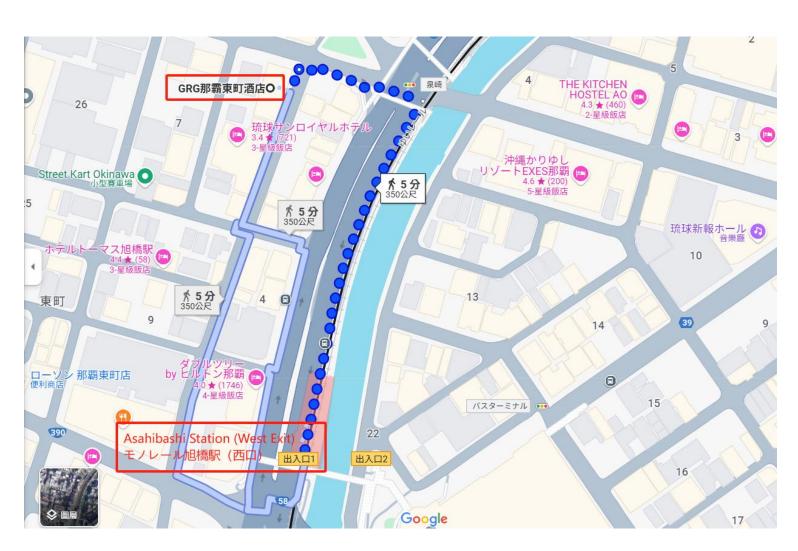

## **SPARCA 2025 Conference Welcome Reception**

Time: February 28, 16:30-18:00

Location: GRG Hotel Naha Higashimachi (1F Lounge)

GRGホテル那覇東町(1Fラウンジ)

Address: 6-16 Higashimachi, Naha, Okinawa 900-0034

〒900-0034 沖縄県那覇市東町6-16

## For those arriving by Monorail: About 5 minutes

From Asahibashi Station (West Exit), walk about 5 minutes.

Turn left at the Izumizaki intersection towards the Naha West Fire Station, and the hotel will be immediately on your left.