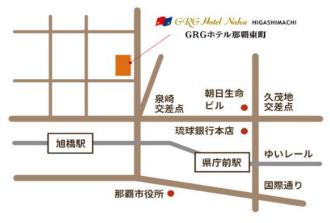

## **SPARCA 2025 Conference Welcome Reception**

Time: February 28, 16:30-18:00

Location: GRG Hotel Naha Higashimachi (1F Lounge)

GRGホテル那覇東町(1Fラウンジ)

Address: 6-16 Higashimachi, Naha, Okinawa 900-0034

〒900-0034 沖縄県那覇市東町6-16

## For Naha Airport: About 10 minutes by car

From Naha Airport, drive about 10 minutes on National Route 58 towards Urasoe, turn left at the Izumizaki intersection towards the Naha West Fire Station, and the hotel will be immediately on your left.

## For those arriving by Monorail: About 5 minutes

From Asahibashi Station (West Exit), walk about 5 minutes.

Turn left at the Izumizaki intersection towards the Naha West Fire Station, and the hotel will be immediately on your left.